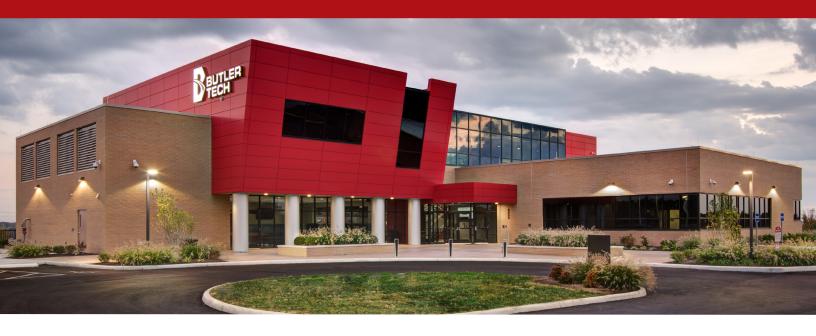

## WHEN YOU WANT TO STAND OUT, CONSIDER VALFLON

This FEVE coating is able to achieve deep rich colors and high gloss levels that other fluoropolymer coatings are unable to achieve. It's ideal for any commercial or architectural establishment recognized by their color—retailers, restaurants, showrooms, and architectural offices just to name a few. This resin-based coating comes in Prismatic colors similar to Kameleon, and is highly resistant to weathering, airborne chemicals, acid rain and most cleaning solvents used to remove graffiti.