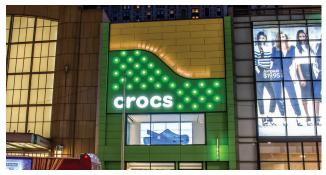

## WHEN YOU WANT TO STAND OUT, CONSIDER VALFLON

This FEVE coating is able to achieve deep rich colors and high gloss levels that other fluoropolymer coatings are unable to achieve. It's ideal for any commercial or architectural establishment recognized by their color—retailers, restaurants, showrooms, and architectural offices just to name a few. This resin-based coating comes in Prismatic colors similar to Kameleon, and is highly resistant to weathering, airborne chemicals, acid rain and most cleaning solvents used to remove graffiti.