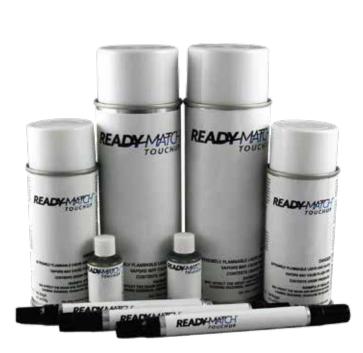

## Multiple Packaging **Alternatives to Meet** a Variety of Needs

### **BRUSH-IN-CAP**

BOTTLES 0.6 oz and 2.0 oz AEROSOLS 12 oz and 4.5 oz

#### PAINT PENS

0.3 oz pens Available with a chisel tip