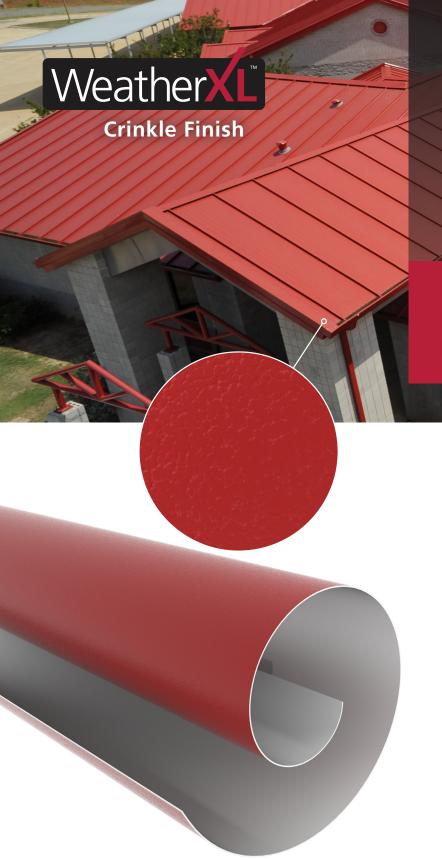

# Performance you can see and feel

Unique textured perfection for the ages with WeatherXL™ Crinkle Finish, the new super-strength effects finish from Valspar.

#### Color and texture

The unique texture redirects light for enhanced visual depth, promising a step-change improvement over flat-panels' appearance. The coating has been responsively designed, so its subtle shading mirrors the eye's natural horizontal motion. Let your eyes play over the surface, and delight in how it breaks up the light, creating an endless series of shifting, shimmering tones.

## Durability

Formulated with enhanced WeatherXL™ silicone polyester, this product delivers proven superior quality for outstanding performance. For all its beauty, it features an enduring weatherability to resist fading, scratching and chalking.